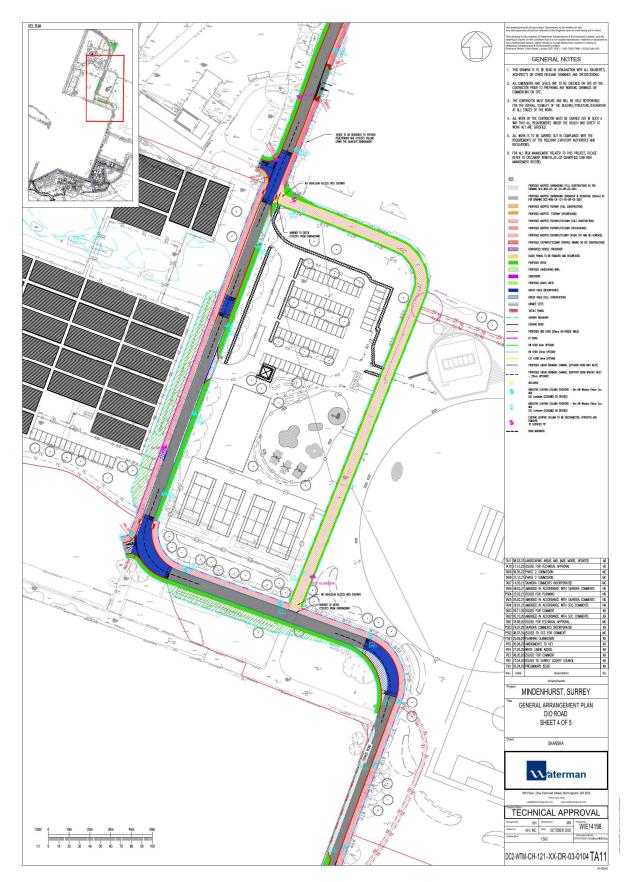

NORTHERN AREA LANDSCAPE GENERAL ARRANGEMENT PLAN OVERVIEW PLAN

NORTH ALMA ANGST LANDSCAPE GENERAL ARRANGEMENT SHEET 1 OF 3





NORTH ALMA ANGST LANDSCAPE GENERAL ARRANGEMENT SHEET 2 OF 3

NORTH ALMA ANGST LANDSCAPE GENERAL ARRANGEMENT SHEET 3 OF 3





### NORTH DETTINGEN ANGST LANDSCAPE GENERAL ARRANGEMENT SHEET 1 OF 2



## NORTH DETTINGEN ANGST LANDSCAPE GENERAL ARRANGEMENT SHEET 2 OF 2



## ALLOTMENTS LANDSCAPE GENERAL ARRANGEMENT SHEETS 1 AND 2



GENERAL ARRANGEMENT PLAN DIO ROAD SHEET 5 OF 5



#### GENERAL ARRANGEMENT PLAN DIO ROAD SHEET 4 OF 5

# AERIAL PHOTOGRAPH NORTHERN AREA



NORTH VIEW OF SOMME ROAD TOWARDS MINORCA ROAD



WEST VIEW FROM TEMPORARY HAUL ROAD TOWARDS ALLOTMENT SITE (RIGHT) AND EAST TO SPORTS HUB (LEFT)



VIEW FROM SPORTS HUB LOOKING WEST TOWARDS ALLOTMENTS AND NORTH DETTINGEN ANGST



SOUTH/SOUTHWEST VIEW FROM SPORTS HUB TOWARDS ALLOTMENTS AND NORTH DETTINGEN ANGST



WEST VIEW FROM TEMPORARY HAUL ROAD TOWARDS ALLOTMENTS AND NORTH TO SPORTS HUB (RIGHT)



EAST VIEW FROM TEMPORARY HAUL ROAD TOWARDS NORTH ALMA ANGST AND NORTH TOWARDS SPORTS HUB



SOUTH VIEW FROM CYPRUS ROAD TOWARD ALMA GARDENS, NORTH ALMA ANGST TO EAST AND DETTINGEN PARK TO WEST



EAST VIEW FROM CYPRUS ROAD TOWARDS DETTINGEN ROAD AND ALMA GARDENS OVERLOOKING NORTH ALMA ANGST



WEST VIEW