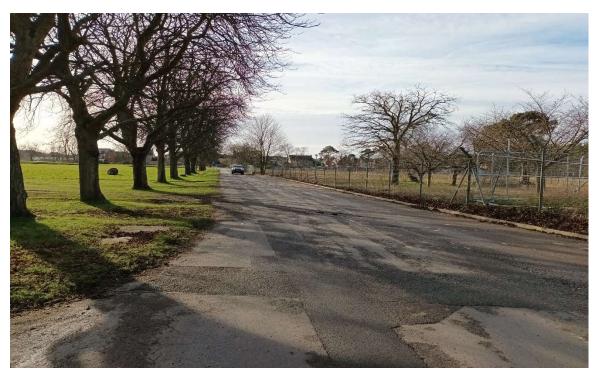

NORTH VIEW OF NORTH DETTINGEN ANGST (DEEPCUT BRIDGE BOUNDARY) FROM EXISTING ACCESS INTO FORMER OFFICERS MESS

EAST VIEW FROM DEEPCUT BRIDGE ROAD TO DETTINGEN PARK AND SHOWING (NORTH DETTINGEN ANGST SOUTHERN BOUNDARY