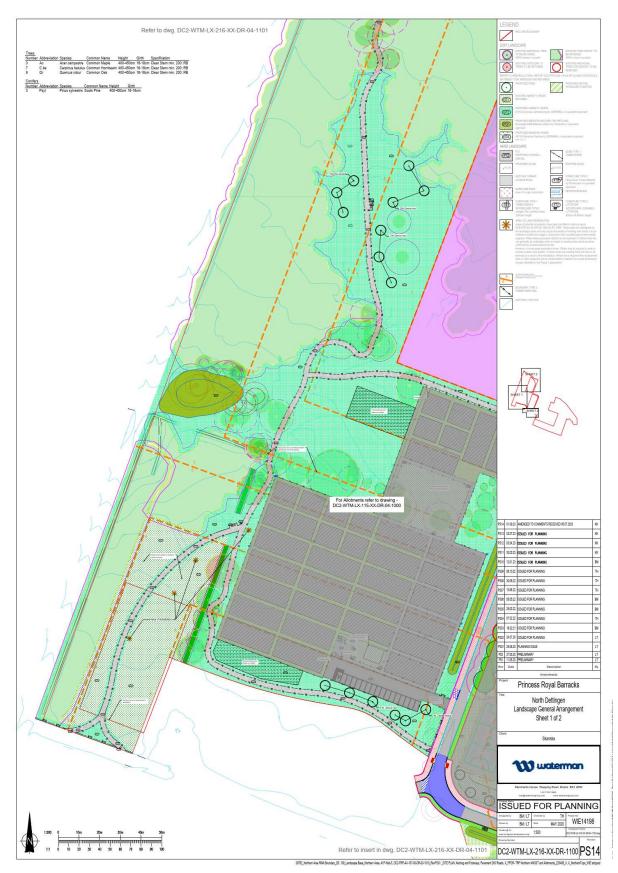

NORTHERN AREA LANDSCAPE GENERAL ARRANGEMENT PLAN OVERVIEW PLAN

NORTH ALMA ANGST LANDSCAPE GENERAL ARRANGEMENT SHEET 1 OF 3





NORTH ALMA ANGST LANDSCAPE GENERAL ARRANGEMENT SHEET 2 OF 3

NORTH ALMA ANGST LANDSCAPE GENERAL ARRANGEMENT SHEET 3 OF 3





### NORTH DETTINGEN ANGST LANDSCAPE GENERAL ARRANGEMENT SHEET 1 OF 2



## NORTH DETTINGEN ANGST LANDSCAPE GENERAL ARRANGEMENT SHEET 2 OF 2



## ALLOTMENTS LANDSCAPE GENERAL ARRANGEMENT SHEETS 1 AND 2



GENERAL ARRANGEMENT PLAN DIO ROAD SHEET 5 OF 5



#### GENERAL ARRANGEMENT PLAN DIO ROAD SHEET 4 OF 5

# AERIAL PHOTOGRAPH NORTHERN AREA



NORTH VIEW OF SOMME ROAD TOWARDS MINORCA ROAD



WEST VIEW FROM TEMPORARY HAUL ROAD TOWARDS ALLOTMENT SITE (RIGHT) AND EAST TO SPORTS HUB (LEFT)



VIEW FROM SPORTS HUB LOOKING WEST TOWARDS ALLOTMENTS AND NORTH DETTINGEN ANGST



SOUTH/SOUTHWEST VIEW FROM SPORTS HUB TOWARDS ALLOTMENTS AND NORTH DETTINGEN ANGST



WEST VIEW FROM TEMPORARY HAUL ROAD TOWARDS ALLOTMENTS AND NORTH TO SPORTS HUB (RIGHT)



EAST VIEW FROM TEMPORARY HAUL ROAD TOWARDS NORTH