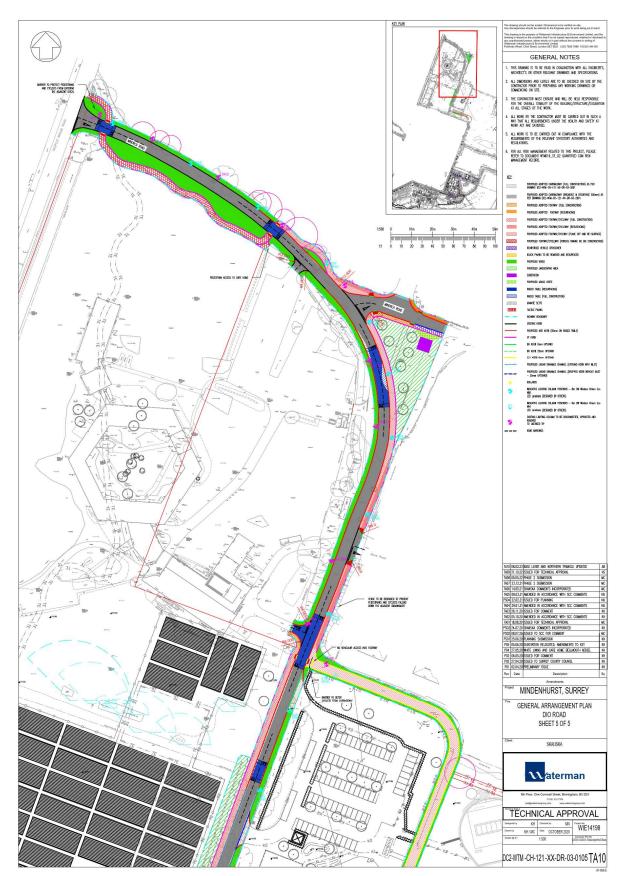

NORTHERN AREA LANDSCAPE GENERAL ARRANGEMENT PLAN OVERVIEW PLAN

NORTH ALMA ANGST LANDSCAPE GENERAL ARRANGEMENT SHEET 1 OF 3





NORTH ALMA ANGST LANDSCAPE GENERAL ARRANGEMENT SHEET 2 OF 3

NORTH ALMA ANGST LANDSCAPE GENERAL ARRANGEMENT SHEET 3 OF 3





### NORTH DETTINGEN ANGST LANDSCAPE GENERAL ARRANGEMENT SHEET 1 OF 2



## NORTH DETTINGEN ANGST LANDSCAPE GENERAL ARRANGEMENT SHEET 2 OF 2



## ALLOTMENTS LANDSCAPE GENERAL ARRANGEMENT SHEETS 1 AND 2



GENERAL ARRANGEMENT PLAN DIO ROAD SHEET 5 OF 5



#### GENERAL ARRANGEMENT PLAN DIO ROAD SHEET 4 OF 5

# AERIAL PHOTOGRAPH NORTHERN AREA



NORTH VIEW OF SOMME ROAD TOWARDS MINORCA ROAD



WEST VIEW FROM TEMPORARY HAUL ROAD TOWARDS ALLOTMENT SITE (RIGHT) AND EAST TO SPORTS HUB (LEFT)



VIEW FROM SPORTS HUB LOOKING WEST TOWARDS ALLOTMENTS AND NORTH DETTINGEN ANGST



SOUTH/SOUTHWEST VIEW FROM SPORTS HUB TOWARDS ALLOTMENTS AND NORTH DETTINGEN ANGST



WEST VIEW FROM TEMPORARY HAUL ROAD TOWARDS ALLOTMENTS AND NORTH TO SPORTS HUB (RIGHT)



EAST VIEW FROM TEMPORARY HAUL ROAD TOWARDS NORTH ALMA ANGST AND NORTH TOWARDS SPORTS HUB



SOUTH VIEW FROM CYPRUS ROAD TOWARD ALMA GARDENS, NORTH ALMA ANGST TO EAST AND DETTINGEN PARK TO WEST



EAST VIEW FROM CYPRUS ROAD TOWARDS DETTINGEN ROAD AND ALMA