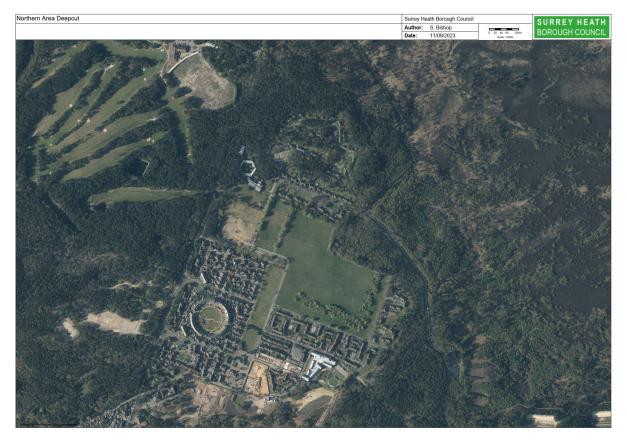

# AERIAL PHOTOGRAPH NORTHERN AREA

NORTH VIEW OF SOMME ROAD TOWARDS MINORCA ROAD

WEST VIEW FROM TEMPORARY HAUL ROAD TOWARDS ALLOTMENT SITE (RIGHT) AND EAST TO SPORTS HUB (LEFT)

VIEW FROM SPORTS HUB LOOKING WEST TOWARDS ALLOTMENTS AND NORTH DETTINGEN ANGST