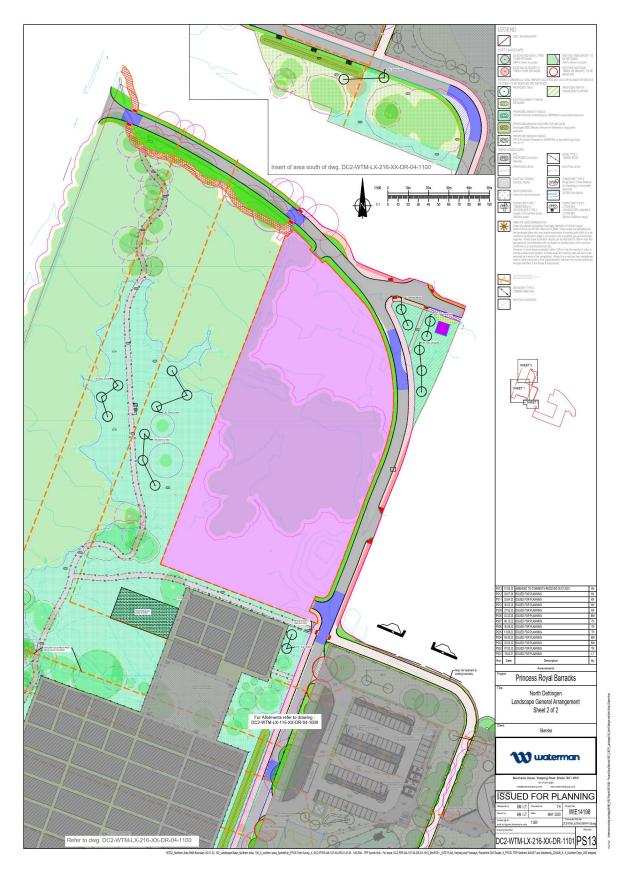

NORTHERN AREA LANDSCAPE GENERAL ARRANGEMENT PLAN OVERVIEW PLAN

NORTH ALMA ANGST LANDSCAPE GENERAL ARRANGEMENT SHEET 1 OF 3





NORTH ALMA ANGST LANDSCAPE GENERAL ARRANGEMENT SHEET 2 OF 3

NORTH ALMA ANGST LANDSCAPE GENERAL ARRANGEMENT SHEET 3 OF 3





### NORTH DETTINGEN ANGST LANDSCAPE GENERAL ARRANGEMENT SHEET 1 OF 2



## NORTH DETTINGEN ANGST LANDSCAPE GENERAL ARRANGEMENT SHEET 2 OF 2



## ALLOTMENTS LANDSCAPE GENERAL ARRANGEMENT SHEETS 1 AND 2



GENERAL ARRANGEMENT PLAN DIO ROAD SHEET 5 OF 5



#### GENERAL ARRANGEMENT PLAN DIO ROAD SHEET 4 OF 5

# AERIAL PHOTOGRAPH NORTHERN AREA



NORTH VIEW OF SOMME ROAD TOWARDS MINORCA ROAD



WEST VIEW FROM TEMPORARY HAUL ROAD TOWARDS ALLOTMENT SITE (RIGHT) AND EAST TO SPORTS HUB (LEFT)



VIEW FROM SPORTS HUB LOOKING WEST TOWARDS ALLOTMENTS AND NORTH DETTINGEN ANGST



SOUTH/SOUTHWEST VIEW FROM SPORTS HUB TOWARDS ALLOTMENTS AND NORTH DETTINGEN ANGST



WEST VIEW FROM TEMPORARY HAUL ROAD TOWARDS ALLOTMENTS AND NORTH TO SPORTS HUB (RIGHT)



EAST VIEW FROM TEMPORARY HAUL ROAD TOWARDS NORTH ALMA ANGST AND NORTH TOWARDS SPORTS HUB



SOUTH VIEW FROM CYPRUS ROAD T